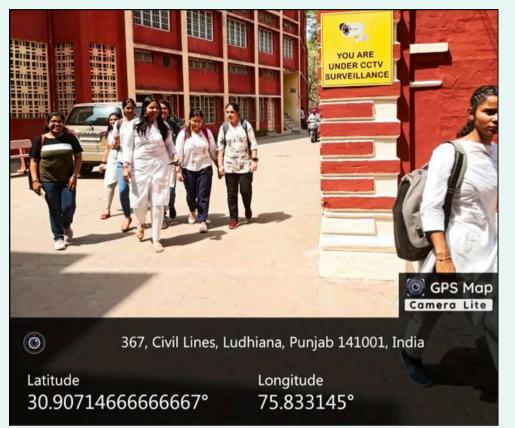

#### 1. SAFETY AND SECURITY

- a. 24 X 7 Gate Security
- b. Restricted Gate Access: entry of Visitors/ Outsiders recorded
- C. 24 X 7 CCTV SURVELLIANCE
- d. Fire Extinguishers and Safety Norms in Place
- e. Self defence training programmes
- f. Healthcare Safety
- g. Committees/Cells to monitor safety measures
- 2. COUNSELLING
  - a. Psychological Counselling
  - b. Career Counselling
  - c. Academic Counselling
  - d. Student Mentorship Programme
- 3. COMMON ROOMS

#### 3. 24 X 7 CCTV SURVELLIANCE