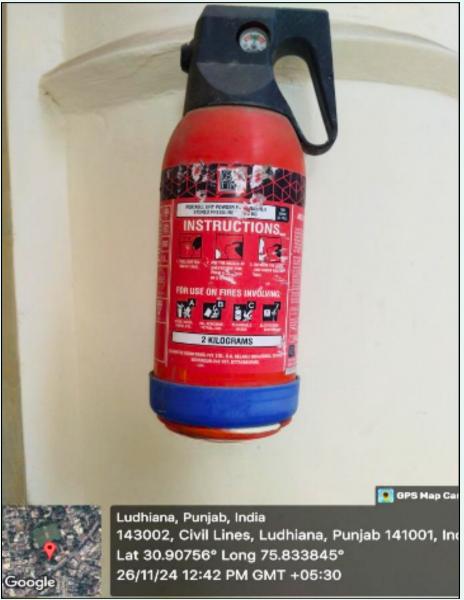

# 7.1.1 SPECIFIC FACILITIES PROVIDED FOR WOMEN





#### 1. SAFETY AND SECURITY

- a. 24 X 7 Gate Security
- b. Restricted Gate Access: entry of Visitors/ Outsiders recorded
- C. 24 X 7 CCTV SURVELLIANCE
- d. Fire Extinguishers and Safety Norms in Place
- e. Self defence training programmes
- f. Healthcare Safety
- g. Committees/Cells to monitor safety measures
- 2. COUNSELLING
  - a. Psychological Counselling
  - b. Career Counselling
  - c. Academic Counselling
  - d. Student Mentorship Programme
- 3. COMMON ROOMS





#### 1. **24 X 7 GATE SECURITY**









# 2. RESTRICTED GATE ACCESS: ENTRY OF VISITORS/ OUTSIDERS RECORDED









#### 3. 24 X 7 CCTV SURVELLIANCE













#### 4. Fire Extinguishers and Safety Norms in Place









#### **5. SELF DEFENCE TRAINING PROGRAMMES**







- 6. HEALTHCARE SAFETY -
  - COLLEGE HEALTH CENTRE
  - HEALTH CAMPS FOR REGULAR CHECK-UPS
  - FIRST-AID ROOM



**COLLEGE HEALTH CENTRE** 



**FIRST-AID ROOM** 





#### 7. COMMITTEES/CELLS TO MONITOR SAFETY MEASURES

- ANTI-RAGGING CELL
- WOMEN CELL AND ANTI-SEXUAL HARRASMENT CELL
- GRIEVANCES REDRESSAL AND INTERNAL COMPLAINTS COMMITTEE









#### 1. PSYCHOLOGICAL COUNSELLING BY COUNSELING CELL







KHALSA COLLEGE FOR WOMEN, CIVIL LINES, LUDHIANA





# 2. ONE TO ONE MENTORING AND GROUP THERAPIES FOR EMOTIONAL REGULATION AND EMPOWERMENT







# COUNSELING CELL: HELPING TO UNLEASH YOUR POTENTIAL UNSHACKLE YOUR MIND & REINVENT YOURSELF









KHALSA COLLEGE FOR WOMEN, CIVIL LINES, LUDHIANA



# COUNSELING CELL: HELPING TO U