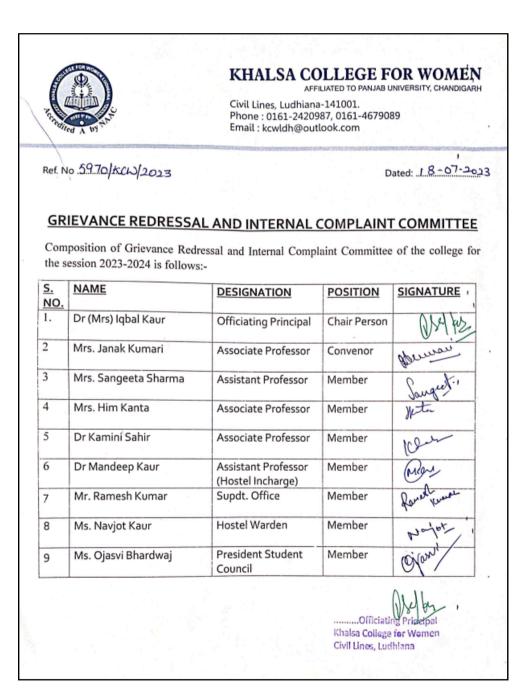

#### 7. COMMITTEES/CELLS TO MONITOR SAFETY MEASURES

- ANTI-RAGGING CELL
- WOMEN CELL AND ANTI-SEXUAL HARRASMENT CELL
- GRIEVANCES REDRESSAL AND INTERNAL COMPLAINTS COMMITTEE