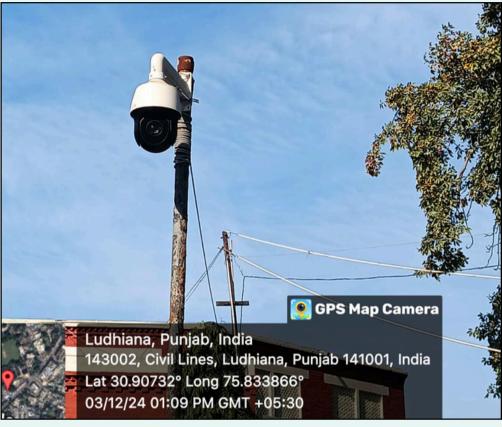

#### 1. SAFETY AND SECURITY

- a. 24 X 7 Gate Security
- b. Restricted Gate Access: entry of Visitors/ Outsiders recorded
- C. 24 X 7 CCTV SURVELLIANCE
- d. Fire Extinguishers and Safety Norms in Place
- e. Self defence training programmes
- f. Healthcare Safety
- g. Committees/Cells to monitor safety measures
- 2. COUNSELLING
  - a. Psychological Counselling
  - b. Career Counselling
  - c. Academic Counselling
  - d. Student Mentorship Programme
- 3. COMMON ROOMS

#### 3. 24 X 7 CCTV SURVELLIANCE