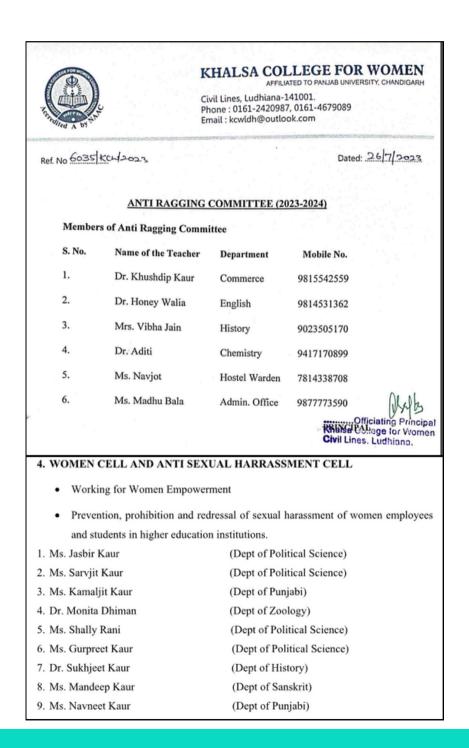

#### 7. COMMITTEES/CELLS TO MONITOR SAFETY MEASURES

- ANTI-RAGGING CELL
- WOMEN CELL AND ANTI-SEXUAL HARRASMENT CELL
- GRIEVANCES REDRESSAL AND INTERNAL COMPLAINTS COMMITTEE