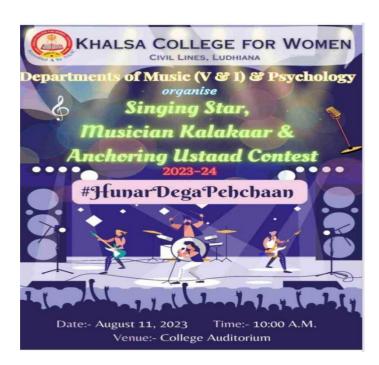

#### 8. Hunar Dega Pehchan: Singing Star, Musician Kalakar and Anchoring Ustad Contest

The Departments of Music Vocal, Instrumental and Psychology, Khalsa College for Women, Civil Lines, Ludhiana organised **Hunar Dega Pehchaan- Singing Star, Musician Kalakaar & Anchoring Ustad Contest** on 11-08-2023 to showcase the hidden talent of students.

The highlight of the program was the enthusiastic participation of the students from all the Streams.

26 budding artists from the college were given an experiential learning of life skills through the opportunity to hone their communication skills and talent through exposure to stage presentation experience. The participants enthralled the audience by showcasing their talent in the art of anchoring along with singing and playing various instruments. The students sang beautiful melodies and also showcased their talent on different instruments like Guitar and Sitar.

The young anchors hosted the event as they participated in the Anchoring Ustaad contest.Dr. Honey Walia, Department of English and Ms. Vibha,Department of History were the judges for the event. The results were as follows: Singing Star Contest- Deepali Shukla of BA 1,Megha Rani of BA1 and Bhumika Gupta of BA1 took away 1<sup>st</sup>, 2<sup>nd</sup> and 3<sup>rd</sup> prize respectively; Instrument playing Contest – Simranjit Kaur of BA3,Bhawna Devi of BA 3 and DamyaJethi of BA1 bagged 1<sup>st</sup>, 2<sup>nd</sup> and 3<sup>rd</sup> prize respectively; and Anchoring Contest – Bhaveeka of BA1, Kim Sachdeva of BBA 2 won 1<sup>st</sup> and 2<sup>nd</sup> prize respectively whereas 3<sup>rd</sup> prize was bagged by Ishika and Ojasvi, both of BA3.