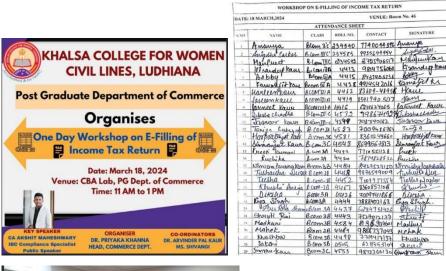

sing. Participants were introduced to various ITR forms and their purposes, followed by a live demonstration of the E-Filing process. A total of 63 B.Com III students engaged actively, practicing the procedures hands-on to gain familiarity with digital tax filing platforms. This session provided students with practical knowledge of tax compliance while fostering independence and entrepreneurial skills. The interactive approach enabled participants to build confidence in managing financial tasks and prepared them for future professional challenges. The workshop was a valuable learning opportunity, equipping students with essential skills for the digital era. Participants appreciated the session's practical focus and expressed interest in attending similar advanced workshops in the future.







#### 115) The Power of Peels

Eco Club, Khalsa College for Women, Civil Lines Ludhiana in collaboration with Switch for Change foundation organized a Workshop "The Power of Peels" on kitchen waste management to mark the Global Recycling day. Which is celebrated every year on 18 th of March. The major focus of this day is on three R's that is Reduce, Recycle and Reuse leading to sustainable management. The technical knowhow was given by Mr. Baldeep Singh on how to prepare the bioenzymes and further the compost from the peels and dry leaves, hence recycling the waste. Students of undergraduate classes attended the workshop and were made aware regarding recycling the kitchen waste. Principal Dr. Iqbal Kaur applauded the efforts of club members to organize such a informative workshop whi