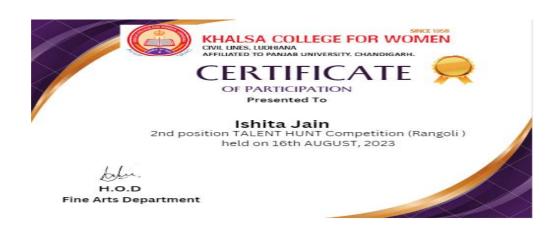

The Talent Hunt was organized on 16 August, 2023 in which 69 Students participated enthusiastically in this event and displayed their abilities magnificently in different categories. All students actively participated in the event and have shown their enthusiasm and dedication in their efforts. In each category 1<sup>st</sup>, 2<sup>nd</sup> & 3<sup>rd</sup> prizes were given to the prize winners, in the form of certificates, 9 categories were decided for the competition i.e. Landscape, Still Life ,Poster Making, Clay Modeling, Photography,Cartooning,Collage Making, Best out of waste and Rangoli . All the winners were felicitated with certificates .Principal Dr.(Mrs.) Iqbal Kaur heartily congratulated them for showcasing their talents.