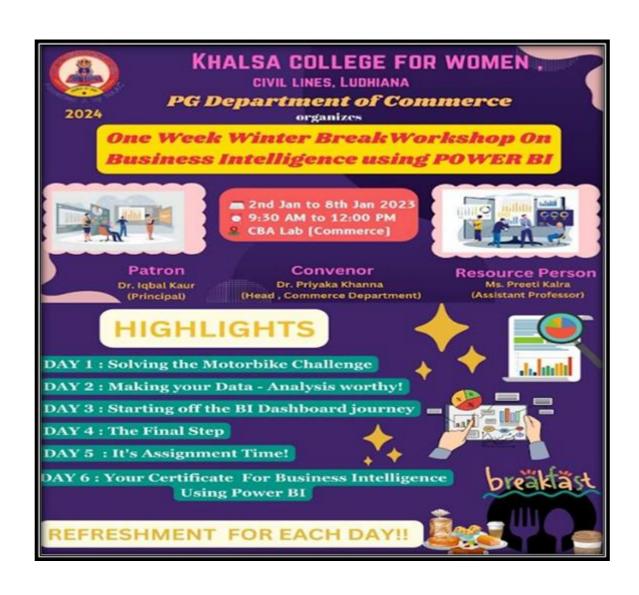

icipants to the core features of Power BI, aimed at beginners and those new to data analysis from 2 January, 2024 to 9 January, 2024. The workshop covered essential topics, including data import, data transformation using Power Query Editor, and creating basic visualizations such as bar charts, line graphs, and tables. Participants also learned how to design interactive dashboards and understand the fundamentals of data modeling, including creating simple relationships between tables.

The objectives of the Power BI workshop were to introduce participants to the fundamentals of Power BI, including data import, transformation, and visualization. The workshop aimed to teach attendees how to create interactive dashboards, perform basic data analysis using DAX, and effectively share reports.







## 72). Five- days Workshop on Introduction to Instrumental Music, 03-01-2024 to 08-01-2024, Music Instrument

The Department of MUSIC INSTRUMENTAL, Khalsa College for Women, Civil Lines, Ludhiana organised a 5 days Music Instrumental Workshop on INTRODUCTION TO INSTRUMENTAL MUSIC from January 3,2024 to January 8,2024. The highlight of the program was the enthusiastic participation of the students of the Music Department. About 15 students were participated in this workshop. Keeping in mind the impact of music on the overall development of mind and body. The department of Music Instrument organised a five - days workshop for students to learn the techniques of playing the various instruments. In this workshop, different types of Instruments like Sitar, Santoor, Violin, Xylophone, Tab