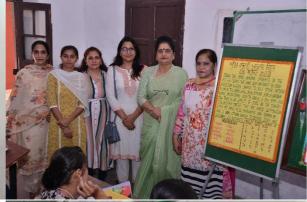

#### 6. Awareness Drive on Eye Flu/ Conjunctivitis

An awareness drive regarding the recent surge of eye flu cases was conducted in the KCW Campus by the students of Department of Zoology on 8<sup>th</sup> August, 2023. The students visited tutorial groups in the college and spread awareness about eye flu which includes causes, symptoms and preventions. The awareness drive included sensitization and emphasis on myths and treatments. The representatives also made sure to emphasize the value of hygiene and maintenance of cleanliness. Students also talked about available treatments including over the counter eye drops and medications and emphasize the importance of seeking medical advice Students visited the classrooms during tutorial lecture (at 1:00 p.m) and disseminated knowledge about eye flu and raised awareness among teachers as well as students. The names of the students who actively participated are given below: