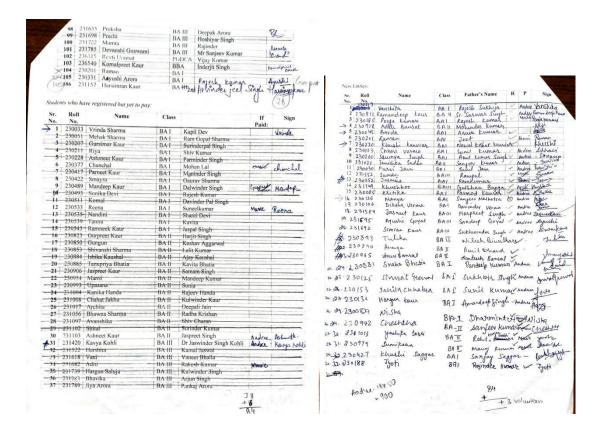

Feedback Form: <a href="https://forms.gle/AkS8sxbxZXizMiU69">https://forms.gle/AkS8sxbxZXizMiU69</a>

| Sr. No. | Name          | Class | Roll. No. | Father's Name |
|---------|---------------|-------|-----------|---------------|
| 1       | JASPREET KAUR | BA2   | 231120    | KULBIR SINGH  |

| 2  | PUNYA JAIN             | BA1          | 230230 | VINOD JAIN              |
|----|------------------------|--------------|--------|-------------------------|
| 3  | GABRIELLA SANDHU       | BA1          | 230097 | MICHELANGELS SANDRU     |
| 4  | BHUMIKA GUPTA          | BA1          | 230060 | DAVINDER KUMAR          |
| 5  | DAMYA JETHI            | BA1          | 230109 | PAWAN JETHI             |
| 6  | DEEPALI SHUKLA         | BA1          | 230466 | DHARMINDER KUMAR SHUKLA |
| 7  | MEGHA RANI             | BA1          | 230419 | RAMESH SINGH            |
| 8  | PRIYA                  | BA1          | 230299 | RAJENDER KUMAR          |
| 9  | PRERNA ARORA           | BA1          | 230429 | SHIV KUMAR              |
| 10 | SIMRANJEET KAUR        | BA3          | 231491 | MOHINDER SINGH          |
| 11 | SAISHA BHALLA          | BA1          | 230475 | RISHI BHALLA            |
| 12 | BHAWNA DEVI            | BA3          | 231499 | KARAN BAHADUR           |
| 13 | ARSHDEEP KAUR          | BA1          | 230360 | PARKASH SINGH           |
| 14 | Vidhi Dhawan           | Bcom 1-c     | 233933 | Ashwani kumar           |
| 15 | Purvi Jain             | BA I         | 230030 | Sunil Jain              |
| 16 | Muskaan Narula         | BBA 2        | 236637 | Vimal Narula            |
| 17 | Ishika                 | Ba2          | 230839 | Kamal kumar             |
| 18 | Gungun                 | Ba2          | 230127 | Rahul                   |
| 19 | Ojasvi Bhardwaj        | B.a 2        | 230902 | Khushwant Bhardwaj      |
| 20 | Harmandeep kaur sekhon | BA1          | 230091 | Rajinder Singh          |
| 21 | Kim Sachdeva           | BBA2         | 230050 | Vinkle kumar sachdeva   |
| 22 | Isha dhir              | Ba 1         | 230102 | Rajinder Kumar          |
| 23 | Bhaveeka               | BA 1         | 230108 | Rachna                  |
| 24 | Kanu Rai               | BA(2nd year) | 230818 | Dinesh Rai              |
| 25 | Deepansha              | BA2          | 230802 | Rakesh                  |
| 26 | Tehzeeb                | Ba 2         | 230946 | Vinod Kumar             |