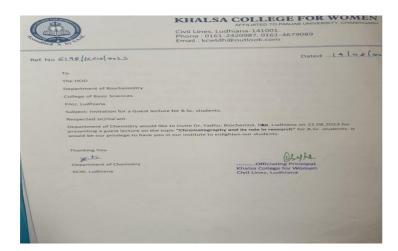

were selected from which Neharika Tayal participated at Akal university, Talwandi Sabo dist. Bathinda from 19-02-24 to 24-02-24







## 14. Extension Lecture on "Chromatography and its role in Research"

An extension lecture was organized by Department of Chemistry, Khalsa College for Women, Civil Lines, Ludhiana on 22.08.2023. Resource person of the day was Dr. Yadhu, Biochemist at Punjab Agriculture University, Ludhiana who enlightened the students about the topic "Chromatography and its role in Research". The lecture gave the students a brief idea about this technique that has got varied applications in organic synthesis and analysis. The students were also made aware about the various fellowships and doctoral programs they can opt for their higher studies.





#### **Brochure**





## 15. Rakhi and Nail Art Exhibition

The Department of Home Science hosted a "Rakhi Exhibition" on August 23rd and 24th, 2023, which served as an exceptional venue for students to showcase and sell their handmade rakshabandhan gifts

and rakhis. The primary aim of this event was to promote artisanal products while fostering entrepreneurial skills among participants with the necessary talents.

Manpreet Kaur, a first-year BA student, presented a stall featuring resin art and various handmade crafts. Identifying herself as an emerging fine arts artist, she created on-the-spot portraits for faculty and peers, in addition to accepting commissions for mini-canvas paintings intended as gifts.

Ishika Jain, a third-year student with a passion for baking and nail art, organized her stall into t