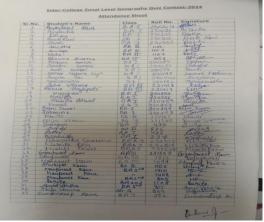

s that prioritize health, environmental • conservation, and ethical sourcing





#### 103) Inter-College Zonal Level Geographical Quiz

The students of the department of geography participated in inter-college zonal level geography quiz contest on 2<sup>nd</sup> march ,2024 held at khalsa college for women civil lines Ludhiana and bagged first position .The name of the students are Raminder Kaur BA 2<sup>nd</sup>,Mehakpreet Kaur BA2nd, Silky Dayal BAIst. This quiz was organised in collaboration with the Association of Punjab Geographers where questions were asked from different fields of geography in different rounds such as Physical geography, World geography, Geography of India including Punjab, Cartography(Practical Geography), Locational Geography and General Geography

















# 104) Workshop on "Know your Personality: From Who I am to Who I can Become

The Department of Psychology, Khalsa College for Women, Civil Lines organized a Workshop on, "Know your Personality-From Who I Am To Who I Can Become" for students of BAI on March 4, 2024. The NEO Big-Five Personality Inventory was used by the 67 participants to evaluate personalities and teach them how to administer psychological tests. They received guidance in interpreting the results and comprehending personality profiles.

Based on the OCEAN personality traits, a PowerPoint presentation and a few educational videos were also shown To help them comprehend the fundamental concepts, the students were then asked to score each other's tests after administering the test. Each student inferred their personality t