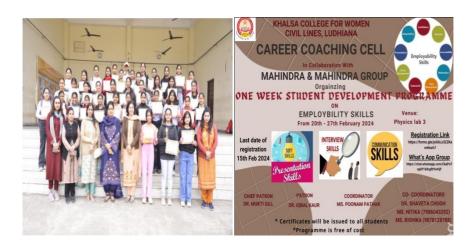

ainer Ms. Shaveta Arora, trainer for Naandi foundation was the resource person. In this one week programme, she conducted sessions on Life Skills, Soft Skills, Communication Skills and Presentation Skills enriching students' knowledge and enabling them to tap into their creative potential. She also enriched students with Interview skills required for the corporate world and helps them emerge as successful professionals.

Around 60 students from various streams of final year UG and PG reaped benefit from this training programme. The students were evaluated on different parameters in terms of their performance. Ms. Hargun of B.A.III, Ms. Sakshi and Ms.Rishita of B.B.A. III were adjudged best students and were awarded trophies. All the students were given certificates at the conclusion.







#### **Registration link**

 $\frac{https://docs.google.com/spreadsheets/d/1T3k09a\_HUg0cMf43QmXv22JnOVn94pVt4DimFefwbmI/edit?usp=sharing$ 



#### **Attendance list**



|            |                                                                                              |                  |            | 24/04/24            | and the same