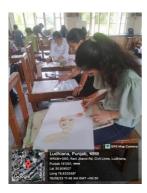

## 10. Talent Hunt Competition

Talent Hunt is an event, which gives a platform to students to represent their talents in any field. It not only helps the participating students to show their abilities but also motivates other students, to come up front and show their hidden potential.

The Talent Hunt was organized on 16 August, 2023 in which 69 Students participated enthusiastically in this event and displayed their abilities magnificently in different categories. All students actively participated in the event and have shown their enthusiasm and dedication in their efforts. In each category 1<sup>st</sup>, 2<sup>nd</sup> & 3<sup>rd</sup> prizes were given to the prize winners, in the form of certificates, 9 categories were decided for the competition i.e. Landscape, Still Life ,Poster Making, Clay Modeling, Photography,Cartooning,Collage Making, Best out of waste and Rangoli . All the winners were felicitated with certificates .Principal Dr.(Mrs.) Iqbal Kaur heartily congratulated them for showcasing their talents.