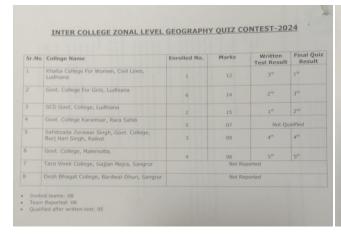

ces that prioritize health, environmental • conservation, and ethical sourcing





#### 103) Inter-College Zonal Level Geographical Quiz

The students of the department of geography participated in inter-college zonal level geography quiz contest on 2<sup>nd</sup> march ,2024 held at khalsa college for women civil lines Ludhiana and bagged first position .The name of the students are Raminder Kaur BA 2<sup>nd</sup>,Mehakpreet Kaur BA2nd, Silky Dayal BAIst. This quiz was organised in collaboration with the Association of Punjab Geographers where questions were asked from different fields of geography in different rounds such as Physical geography, World geography, Geography of India including Punjab, Cartography(Practical Geography), Locational Geography and General Geography

















# 104) Workshop on "Know your Personality: From Who I am to Who I can Become

The Department of Psychology, Khalsa College for Women, Civil Lines organized a Workshop on, "Know your Personality-From Who I Am To Who I Can Become" for students of BAI on March 4, 2024. The NEO Big-Five Personality Inventory was used by the 67 participants to evaluate personalities and teach them how to administer psychological tests. They received guidance in interpreting the results and comprehending personality profiles.

Based on the OCEAN personality traits, a PowerPoint presentation and a few educational videos were also shown To help them comprehend the fundamental concepts, the students were then asked to score each other's tests after administering the test. Each student inferred their personality