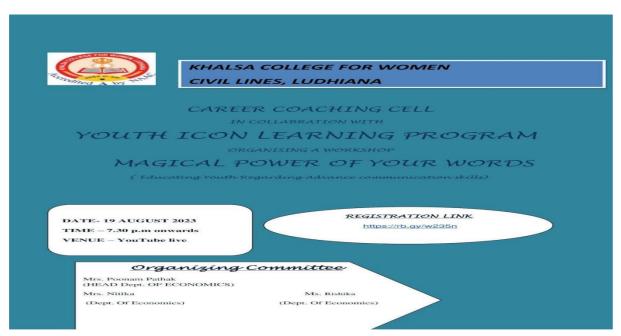

5.1.3 Capacity building and skills enhancement initiatives taken by the institution include the following 1. Soft skills, 2. Language and communication skills, 3. Life skills (Yoga, physical fitness, health and hygiene), 4. ICT/computing skills