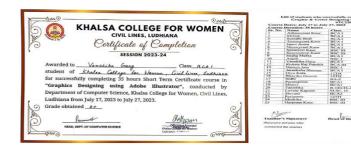

#### 2. Short Term Course of Adobe Illustrator

The Department of Computer Science at KCW Ludhiana organised a Short-Term Certificate Course in Adobe Illustrator from July 10 to July 22, 2023. This intensive 35-hour program was meticulously designed to equip students with essential graphic design skills using the industry-leading Adobe Illustrator software. The comprehensive curriculum covered diverse topics, ranging from the fundamentals of the software interface to advanced design principles, logo development, typography, and the optimization of designs for various mediums. The course's hands-on and practical approach not only enabled participants to apply learned concepts immediately but also helped improve their employability quotient. Upon completing the course, participants gained proficiency in Adobe Illustrator, versatile design skills, advanced typography expertise, data visualization competence, and adaptability across platforms. These skills enhanced their employability in graphic design and related fields, making them well-suited for opportunities in this field. The course's emphasis on practical application, combined with its comprehensive curriculum, provided students with practical, career-oriented training that alignedwith the dynamic demands of the industry. A total of 26 students enrolled in and