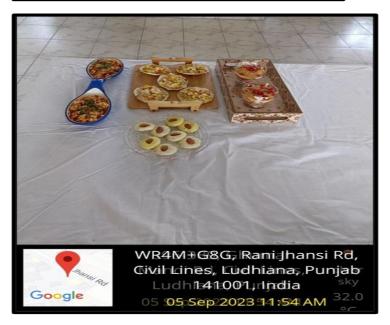

## 7. Zaika Cooking Event

On August 9, 2023, a culinary competition took place within the Home Science department, organized in partnership with the JITO Ladies Wing of Ludhiana. The primary objective of this event was to foster an entrepreneurial mindset among women through their cooking talents. The theme chosen for the occasion was "Independence Day." In preparation for the event, the laboratory was adorned with tricolor flags and various decorative elements. Additionally, a standee was positioned at the entrance to provide information regarding the event. The judging panel consisted of Dr. Amarinder Caur, Head of the Department of Home Science, along with Ms. Veenu Dhanda and Ms. Tina Matta, both members of the JITO club. The panel was further complemented by the chairperson of the JITO Ladies Wing, Ms. Manju Oswal, vice chairperson Ms. Secrat Oswal, Chief Secretary Ms. Richa Jain, Joint Secretary Ms. Anita Jain, and executive members Bhanu Jain, Divya Jaina, and Ruby Jain. The competition unfolded over two sessions—morning and evening—featuring a total of 30 participants who demonstrated their culinary expertise. The first group included participants from Khalsa College for Women, Civil Lines,

Ludhiana, while the second group comprised individuals mobilized by the JITO society. Participants were allotted two hours to exhibit their cooking and presentation skills, preparing distinctive "jain cuisines" that encompassed salads, sandwiches, puddings, mocktails, and smoothies. The dishes were crafted in the colours of the national tricolor, reflecting the event's theme. The cuisines, had colours of the tri-color, keeping in consideration the theme of the event. The judges and panel members commended the participants for their dedication to culinary arts and their focus on creating healthy, balanced recipes. They emphasized the significance of skill development, particularly for women, to empower them in various aspects of life. Muskan Jain a budding entrepreneur secured the first position, followed by Muskan Jain from Meri Rasoi, Ludhiana secured the second position. While Ruchi Jain and Shubhra Jain, members of Jain committee of Ludhiana secured the third and the fourth place, respectively. Students of KCW, Punit, Kamal, Sakshi and Simar won consolation prizes.