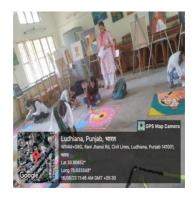

## 10. Talent Hunt Competition

Talent Hunt is an event, which gives a platform to students to represent their talents in any field. It not only helps the participating students to show their abilities but also motivates other students, to come up front and show their hidden potential.

The Talent Hunt was organized on 16 August, 2023 in which 69 Students participated enthusiastically in this event and displayed their abilities magnificently in different categories. All students actively participated in the event and have shown their enthusiasm and dedication in their efforts. In each category 1<sup>st</sup>, 2<sup>nd</sup> & 3<sup>rd</sup> prizes were given to the prize winners, in the form of certificates, 9 categories were decided for the competition i.e. Landscape, Still Life ,Poster Making, Clay Modeling, Photography,Cartooning,Collage Making, Best out of waste and Rangoli . All the winners were felicitated with certificates .Principal Dr.(Mrs.) Iqbal Kaur heartily congratulated them for showcasing their talents.