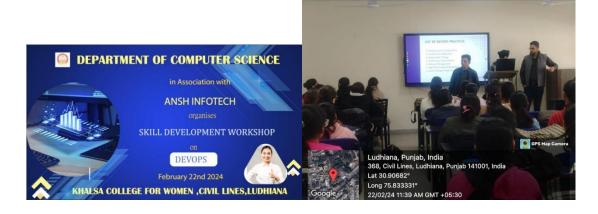

dies, participants gained practical insights into the benefits of adopting DevOps, such as faster time-to-market, improved quality, and enhanced collaboration between development and operations teams. During the workshop, experts provided valuable insights into the diverse career options available in DevOps, emphasizing roles such as DevOps Engineer, Release Manager, Automation Engineer, and Site Reliability Engineer. They highlighted the growing demand for skilled professionals in DevOps and discussed the rewarding career paths and opportunities for advancement within the field. Participants gained a deeper understanding of the skills and expertise required for success in DevOps

roles, empowering them to pursue fulfilling careers in this field. 61 students participated in the workshop.







| 18