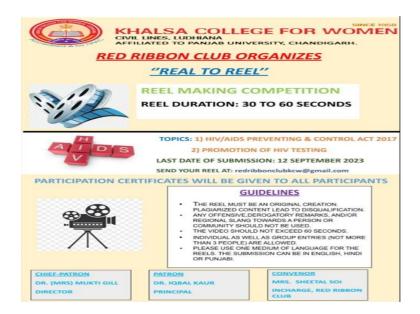

5.1.3 Capacity building and skills enhancement initiatives taken by the institution include the following 1. Soft skills, 2. Language and communication skills, 3. Life skills (Yoga, physical fitness, health and hygiene), 4. ICT/computing skills