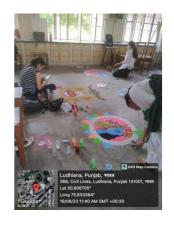

## 10. Talent Hunt Competition

Talent Hunt is an event, which gives a platform to students to represent their talents in any field. It not only helps the participating students to show their abilities but also motivates other students, to come up front and show their hidden potential.

The Talent Hunt was organized on 16 August, 2023 in which 69 Students participated enthusiastically in this event and displayed their abilities magnificently in different categories. All students actively participated in the event and have shown their enthusiasm and dedication in their efforts. In each category 1<sup>st</sup>, 2<sup>nd</sup> & 3<sup>rd</sup> prizes were given to the prize winners, in the form of certificates, 9 categories were decided for the competition i.e. Landscape, Still Life ,Poster Making, Clay Modeling, Photography,Cartooning,Collage Making, Best out of waste and Rangoli . All the winners were felicitated with certificates .Principal Dr.(Mrs.) Iqbal Kaur heartily congratulated them for showcasing their talents.