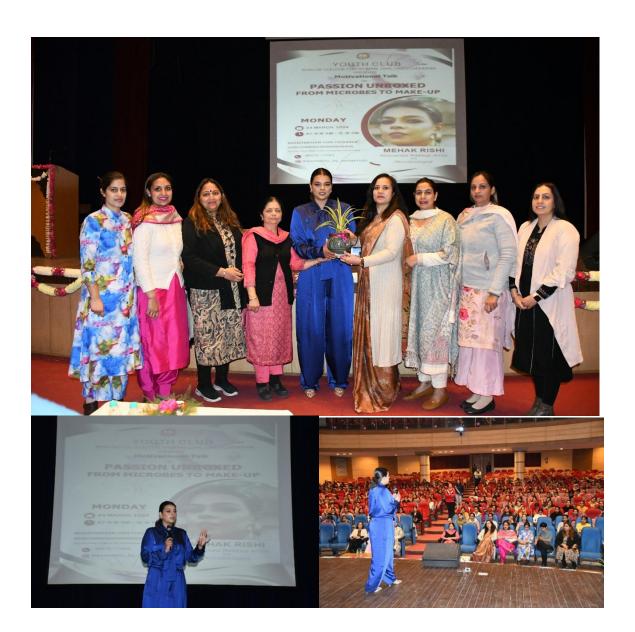

to learn from such an accomplished speaker and left the session with newfound knowledge and enthusiasm.

Overall, "Passion Unboxed: From Microbes to Make-up" was a resounding success, thanks to the collaborative efforts of the Youth Club and the enthusiastic participation of everyone involved. The event not only provided valuable insights into the intersection of science and beauty but also served as a source of inspiration for aspiring makeup artists and professionals alike. The Youth Club expresses gratitude to Ms. Mehak Rishi for her enlightening presentation, as well as to all attendees for their active participation and engagement. We look forward to organizing similar events in the future to continue fostering learning, inspiration, and personal growth among our college community.





#### 106) CS A CONNECT-

The Department of Computer Science recently organized an interactive session with Ms. Navjot Kaur, a systems engineer at TCS and an alumna of the department. The session was held under the KCWCS A-CONNECT program, which aims to connect students and alumni of the Computer Science Department. The topic of the session was "Navigating the Tech World: Career Paths in Information Technology." During the session, she shared her insights and experiences about the diverse career opportunities that exist in the field of information technology. She discussed various career paths such as software development, data analysis, cyber security, and project management. She also provided valuable advice on how to prepare for a successful career in the tech industry, including the