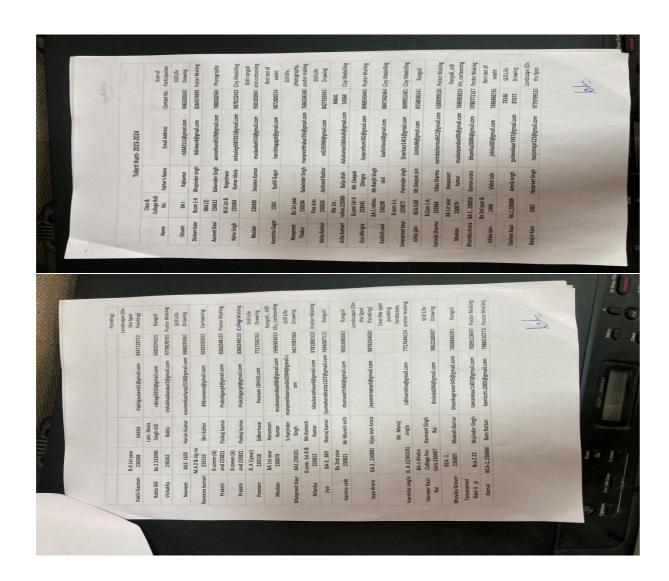

## 10. Talent Hunt Competition

Talent Hunt is an event, which gives a platform to students to represent their talents in any field. It not only helps the participating students to show their abilities but also motivates other students, to come up front and show their hidden potential.

The Talent Hunt was organized on 16 August, 2023 in which 69 Students participated enthusiastically in this event and displayed their abilities magnificently in different categories. All students actively participated in the event and have shown their enthusiasm and dedication in their efforts. In each category 1<sup>st</sup>, 2<sup>nd</sup> & 3<sup>rd</sup> prizes were given to the prize winners, in the form of certificates, 9 categories were decided for the competition i.e. Landscape, Still Life ,Poster Making, Clay Modeling, Photography,Cartooning,Collage Making, Best out of waste and Rangoli . All the winners were felicitated with certificates .Principal Dr.(Mrs.) Iqbal Kaur heartily congratulated them for showcasing their talents.

#### **List of Participants:**