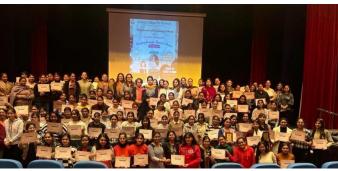

## 1. Short Term Course of Website Designing using Word Press

The Department of Computer Science at KCW successfully organized a Short-Term Course on Website Designing using WordPress. The course, spanning 30 hours, was conducted from July 10, 2023, to July 22, 2023. The primary objective was to equip participants with essential skills in website design using the popular platform, WordPress. The programme delved into the fundamentals of website designing, with a focus on hands-on experience using WordPress. Participants gained insights into creating visually appealing and functional websites, exploring themes, customization, and incorporating essential plugins. The course received an overwhelming response from the students, who appreciated the well-structured and informative content. The course not only helped students enhance their technical skills but also provided them with an edge in the competitive job market. 27 students undertook this certificate course.