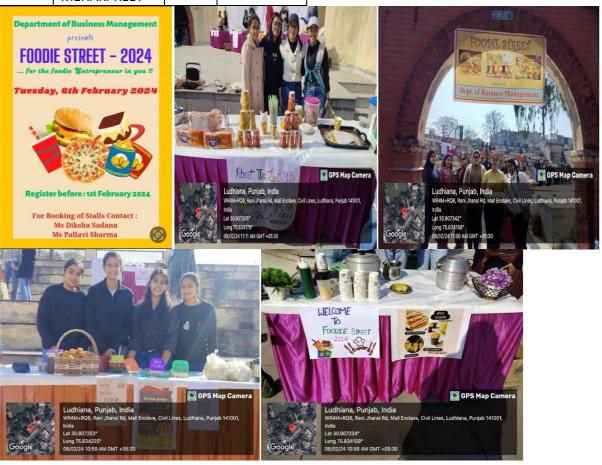

| SANIYA JAIN             | BBA II | 7973326826 |
|                                    | •                       | •      |            |

|    | JEEVIKA    |        |            |
|----|------------|--------|------------|
|    | MANANPREET |        |            |
|    | RIYA       |        |            |
| 14 | NIKITA     | BBA I  | 7837829098 |
|    | BABLI      |        |            |
| 15 | POOJA      | BBA II | 7508203363 |
|    | VIPASHA    |        |            |
|    | RADHIKA    |        |            |
| 16 | DISHA      | BBA II | 7986350789 |
|    | SANIYA     |        |            |
| 17 | KHUSHBOO   | BBA I  | 9877665979 |
|    | MEHAK      |        |            |
| 18 | ISHITA     | BBA I  | 8286796786 |
|    | MEHAKPREET |        |            |



86) SKILL DEVELOPMENT WORKSHOP on 3D Mastery Unleashing Creativity in Digital Dimension

The department organised a workshop on "3D Mastery: Unleashing Creativity in the Digital Dimension", in collaboration with experts from Maya Academy of Advanced Cinematics (MAAC). Experts from MAAC - Ms.Riya Arora(Director), Mr.Baljit Singh(3D Artist), Mr.Rashpal Singh (Marketing Head) equipped the students with knowledge, skills, and inspiration to excel in the dynamic and rapidly evolving field of 3D design and animation. Held with the aim of unleashing creativity in the digital sphere, the workshop provided the participants with invaluable insights in 3D modeling, animation, and visual effects techniques. Through engaging presentations and interactive sessions, participants were immersed in the wo