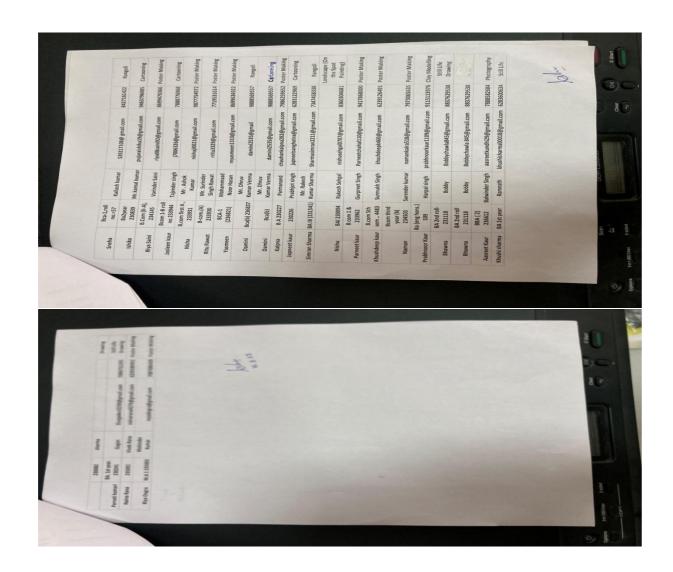

## 10. Talent Hunt Competition

Talent Hunt is an event, which gives a platform to students to represent their talents in any field. It not only helps the participating students to show their abilities but also motivates other students, to come up front and show their hidden potential.

The Talent Hunt was organized on 16 August, 2023 in which 69 Students participated enthusiastically in this event and displayed their abilities magnificently in different categories. All students actively participated in the event and have shown their enthusiasm and dedication in their efforts. In each category 1<sup>st</sup>, 2<sup>nd</sup> & 3<sup>rd</sup> prizes were given to the prize winners, in the form of certificates, 9 categories were decided for the competition i.e. Landscape, Still Life ,Poster Making, Clay Modeling, Photography,Cartooning,Collage Making, Best out of waste and Rangoli . All the winners were felicitated with certificates .Principal Dr.(Mrs.) Iqbal Kaur heartily congratulated them for showcasing their talents.

#### **List of Participants:**