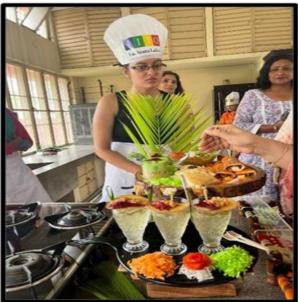

## 7. Zaika Cooking Event

On August 9, 2023, a culinary competition took place within the Home Science department, organized in partnership with the JITO Ladies Wing of Ludhiana. The primary objective of this event was to foster an entrepreneurial mindset among women through their cooking talents. The theme chosen for the occasion was "Independence Day." In preparation for the event, the laboratory was adorned with tricolor flags and various decorative elements. Additionally, a standee was positioned at the entrance to provide information regarding the event. The judging panel consisted of Dr. Amarinder Caur, Head of the Department of Home Science, along with Ms. Veenu Dhanda and Ms. Tina Matta, both members of the JITO club. The panel was further complemented by the chairperson of the JITO Ladies Wing, Ms. Manju Oswal, vice chairperson Ms. Secrat Oswal, Chief Secretary Ms. Richa Jain, Joint Secretary Ms. Anita Jain, and executive members Bhanu Jain, Divya Jaina, and Ruby Jain. The competition unfolded over two sessions—morning and evening—featuring a total of 30 participants who demonstrated their culinary expertise. The first group included participants from Khalsa College for Women, Civil Lines,

Ludhiana, while the second group comprised individuals mobilized by the JITO society. Participants were allotted two hours to exhibit their cooking and presentation skills, preparing distinctive "jain cuisines" that encompassed salads, sandwiches, puddings, mocktails, and smoothies. The dishes were crafted in the colours of the national tricolor, reflecting the event's theme. The cuisines, had colours of the tri-color, keeping in consideration the theme of the event. The judges and panel members commended the participants for their dedication to culinary arts and their focus on creating healthy, balanced recipes. They emphasized the significance of skill development, particularly for women, to empower them in various aspects of life. Muskan Jain a budding entrepreneur secured the first position, followed by Muskan Jain from Meri Rasoi, Ludhiana secured the second position. While Ruchi Jain and Shubhra Jain, members of Jain committee of Ludhiana secured the third and the fourth place, respectively. Students of KCW, Punit, Kamal, Sakshi and Simar won consolation prizes.