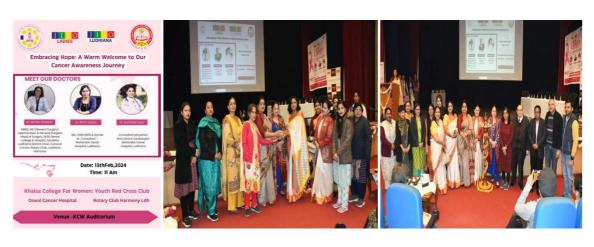

res on the prevention, treatment and cure of cervical cancer. Dr. Monika Dhawan, Laparoscopic and General Surgeon, Head of Surgery, SKSS Dental College and Hospital, Sarabha Nagar delivered a lecture on cervical cancer and apprised the students about the prevention, treatment and cure of the disease. She deliberated upon the various stages of cancer and how to prevent it. while stressing upon the importance of screening tests also informed the students about the vaccination that can immune a human body from various other conditions. The event concluded with an interactive session wherein the queries of the students regarding health concerns were answered effectively by the health experts. A Lucky draw for 100 registered candidates was carried out to facilitate free vaccination by JITO.













The Control of the Co















## 84) Cybernetics Skill Development Workshop (06-02-2024)

The department celebrated Safer Internet Day on February 6, 2023, with a series of online initiatives aimed at raising awareness about Internet safety. Through various social media platforms, the department conducted a comprehensive campaign to educate the community about the importance of practicing safe online behaviors and protecting personal information. The campaign included informative posts and engaging videos to reach a wide audience and promote responsible internet usage. As part of the Safer Internet Day observance, the department also organized an online pledge event, inviting individuals to commit to maintaining a safer online environment. Participants were encouraged to t