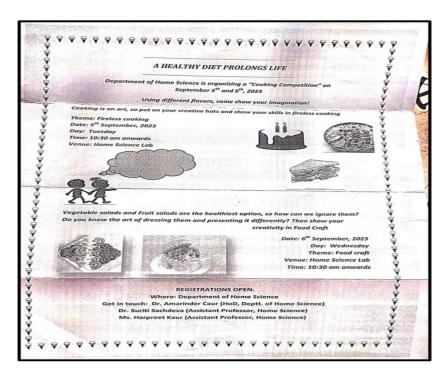

## 7. Zaika Cooking Event

On August 9, 2023, a culinary competition took place within the Home Science department, organized in partnership with the JITO Ladies Wing of Ludhiana. The primary objective of this event was to foster an entrepreneurial mindset among women through their cooking talents. The theme chosen for the occasion was "Independence Day." In preparation for the event, the laboratory was adorned with tricolor flags and various decorative elements. Additionally, a standee was positioned at the entrance to provide information regarding the event. The judging panel consisted of Dr. Amarinder Caur, Head of the Department of Home Science, along with Ms. Veenu Dhanda and Ms. Tina Matta, both members of the JITO club. The panel was further complemented by the chairperson of the JITO Ladies Wing, Ms. Manju Oswal, vice chairperson Ms. Secrat Oswal, Chief Secretary Ms. Richa Jain, Joint Secretary Ms. Anita Jain, and executive members Bhanu Jain, Divya Jaina, and Ruby Jain. The competition unfolded over two sessions—morning and evening—featuring a total of 30 participants who demonstrated their culinary expertise. The first group included participants from Khalsa College for Women, Civil Lines,

Ludhiana, while the second group comprised individuals mobilized by the JITO society. Participants were allotted two hours to exhibit their cooking and presentation skills, preparing distinctive "jain cuisines" that encompassed salads, sandwiches, puddings, mocktails, and smoothies. The dishes were crafted in the colours of the national tricolor, reflecting the event's theme. The cuisines, had colours of the tri-color, keeping in consideration the theme of the event. The judges and panel members commended the participants for their dedication to culinary arts and their focus on creating healthy, balanced recipes. They emphasized the significance of skill development, particularly for women, to empower them in various aspects of life. Muskan Jain a budding entrepreneur secured the first position, followed by Muskan Jain from Meri Rasoi, Ludhiana secured the second position. While Ruchi Jain and Shubhra Jain, members of Jain committee of Ludhiana secured the third and the fourth place, respectively. Students of KCW, Punit, Kamal, Sakshi and Simar won consolation prizes.