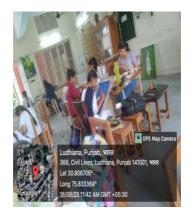

Hunt was organized on 16 August, 2023 in which 69 Students participated enthusiastically in this event and displayed their abilities magnificently in different categories. All students actively participated in the event and have shown their enthusiasm and dedication in their efforts. In each category 1<sup>st</sup>, 2<sup>nd</sup> & 3<sup>rd</sup> prizes were given to the prize winners, in the form of certificates, 9 categories were decided for the competition i.e. Landscape, Still Life ,Poster Making, Clay Modeling, Photography,Cartooning,Collage Making, Best out of waste and Rangoli . All the winners were felicitated with certificates .Principal Dr.(Mrs.) Iqbal Kaur heartily congratulated them for showcasing their talents.

#### **List of Participants:**





# Geo –tagged photographs:





























#### 11. Talent Hunt

Everyone Is gifted with some talent, but some people never open their package. Our college thus thrives hard to bring into light hidden talents of various students talent hunts give them equal opportunities to showcase their talent. The cultural committee of college strongly believed that a student's overall development involved things beyond just curriculum and thus offer students with a platform to display their flairs through events like talent hunt.

A talent hunt competition was organized by the Department of Home Science on August 17 th ,2023 to encourage students to come forward and show their talents. The primary objective of the talent hunt was to identify skilled students for further participation is zonal youth festival and other