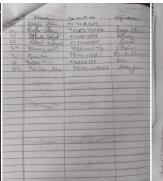

Feedback Form: <a href="https://forms.gle/AkS8sxbxZXizMiU69">https://forms.gle/AkS8sxbxZXizMiU69</a>

| Sr. No. | Name          | Class | Roll. No. | Father's Name |
|---------|---------------|-------|-----------|---------------|
| 1       | JASPREET KAUR | BA2   | 231120    | KULBIR SINGH  |

| 2  | PUNYA JAIN             | BA1          | 230230 | VINOD JAIN              |
|----|------------------------|--------------|--------|-------------------------|
| 3  | GABRIELLA SANDHU       | BA1          | 230097 | MICHELANGELS SANDRU     |
| 4  | BHUMIKA GUPTA          | BA1          | 230060 | DAVINDER KUMAR          |
| 5  | DAMYA JETHI            | BA1          | 230109 | PAWAN JETHI             |
| 6  | DEEPALI SHUKLA         | BA1          | 230466 | DHARMINDER KUMAR SHUKLA |
| 7  | MEGHA RANI             | BA1          | 230419 | RAMESH SINGH            |
| 8  | PRIYA                  | BA1          | 230299 | RAJENDER KUMAR          |
| 9  | PRERNA ARORA           | BA1          | 230429 | SHIV KUMAR              |
| 10 | SIMRANJEET KAUR        | BA3          | 231491 | MOHINDER SINGH          |
| 11 | SAISHA BHALLA          | BA1          | 230475 | RISHI BHALLA            |
| 12 | BHAWNA DEVI            | BA3          | 231499 | KARAN BAHADUR           |
| 13 | ARSHDEEP KAUR          | BA1          | 230360 | PARKASH SINGH           |
| 14 | Vidhi Dhawan           | Bcom 1-c     | 233933 | Ashwani kumar           |
| 15 | Purvi Jain             | BA I         | 230030 | Sunil Jain              |
| 16 | Muskaan Narula         | BBA 2        | 236637 | Vimal Narula            |
| 17 | Ishika                 | Ba2          | 230839 | Kamal kumar             |
| 18 | Gungun                 | Ba2          | 230127 | Rahul                   |
| 19 | Ojasvi Bhardwaj        | B.a 2        | 230902 | Khushwant Bhardwaj      |
| 20 | Harmandeep kaur sekhon | BA1          | 230091 | Rajinder Singh          |
| 21 | Kim Sachdeva           | BBA2         | 230050 | Vinkle kumar sachdeva   |
| 22 | Isha dhir              | Ba 1         | 230102 | Rajinder Kumar          |
| 23 | Bhaveeka               | BA 1         | 230108 | Rachna                  |
| 24 | Kanu Rai               | BA(2nd year) | 230818 | Dinesh Rai              |
| 25 | Deepansha              | BA2          | 230802 | Rakesh                  |
| 26 | Tehzeeb                | Ba 2         | 230946 | Vinod Kumar             |