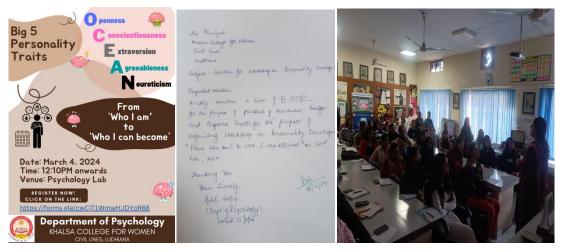

## 5. Learning Session on Mental Disorders in News

The Department of Psychology, Khalsa College for Women, Civil Lines Ludhiana organised an Activity Based Learning exercise for final year students of Psychology on "Mental Disorders in News" on August 7th, 2023. This activity was based on Case study learning where 60 students participated and were assigned the task of watching certain series on online media platform and explore various news about mental disorders in real life scenarios.

Each student presented a case study and the case profiles. The other students also gave their inputs into these studies and examples from their everyday lives for a better understanding of various mental disorders.

They learnt by discussing various psychological case studies based on topics in recent news through performing group discussions on burning topics of the current day involving- Hallucinations, Mass Hysteria, Shared Psychotic disorder, Delusions, etc., The cases of Braid – Cutting, *Burari* 

*Murder/Deaths* were presented and reviewed by them. They discussed case studies and the underlying causes symptoms and possible treatments of these cases.

The students participated actively in this ABL activity. They gained insight into the reality of mental disorders, their symptoms, applications and a deeper understanding of mental health issues and abnormality and helped themselves and their peers to understand the basic concept, applications and workings underlying these disorders using classroom discussions.