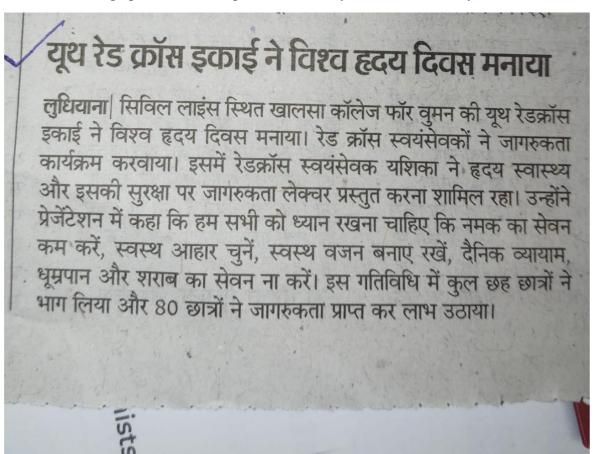

|

30/9/2023



## 34. Awareness programme on Heart Health and its Protection on World Heart Day

Youth Red Cross Unit of Khalsa College for Women, Civil lines, Ludhiana celebrated World Heart Day on 29-09-23. An awareness programme regarding heart health and its protection was organized by Youth Red Cross volunteers wherein volunteer Yashika apprised the students about heart health. The volunteers also displayed placards sharing important tips to maintain a healthy heart. Six students

participated in the awareness campaign and 80 students got benefitted. Students spread awareness on heart health through placards with logos such as love your heart, care for your heart etc.



|     | 1    | 1 1                           | Heart Day