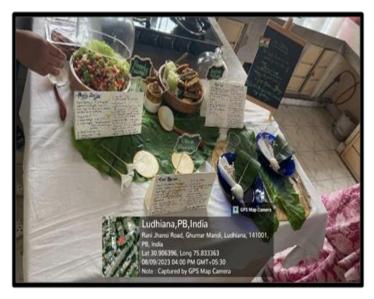

## 7. Zaika Cooking Event

On August 9, 2023, a culinary competition took place within the Home Science department, organized in partnership with the JITO Ladies Wing of Ludhiana. The primary objective of this event was to foster an entrepreneurial mindset among women through their cooking talents. The theme chosen for the occasion was "Independence Day." In preparation for the event, the laboratory was adorned with tricolor flags and various decorative elements. Additionally, a standee was positioned at the entrance to provide information regarding the event. The judging panel consisted of Dr. Amarinder Caur, Head of the Department of Home Science, along with Ms. Veenu Dhanda and Ms. Tina Matta, both members of the JITO club. The panel was further complemented by the chairperson of the JITO Ladies Wing, Ms. Manju Oswal, vice chairperson Ms. Secrat Oswal, Chief Secretary Ms. Richa Jain, Joint Secretary Ms. Anita Jain, and executive members Bhanu Jain, Divya Jaina, and Ruby Jain. The competition unfolded over two sessions—morning and evening—featuring a total of 30 participants who demonstrated their culinary expertise. The first group included participants from Khalsa College for Women, Civil Lines,

Ludhiana, while the second group comprised individuals mobilized by the JITO society. Participants were allotted two hours to exhibit their cooking and presentation skills, preparing distinctive "jain cuisines" that encompassed salads, sandwiches, puddings, mocktails, and smoothies. The dishes were crafted in the colours of the national tricolor, reflecting the event's theme. The cuisines, had colours of the tri-color, keeping in consideration the theme of the event. The judges and panel members commended the participants for their dedication to culinary arts and their focus on creating healthy, balanced recipes. They emphasized the significance of skill development, particularly for women, to empower them in various aspects of life. Muskan Jain a budding entrepreneur secured the first position, followed by Muskan Jain from Meri Rasoi, Ludhiana secured the second position. While Ruchi Jain and Shubhra Jain, members of Jain committee of Ludhiana secured the third and the fourth place, respectively. Students of KCW, Punit, Kamal, Sakshi and Simar won consolation prizes.