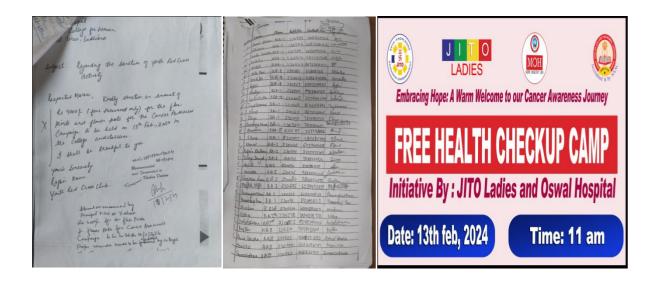

## 7. Zaika Cooking Event

On August 9, 2023, a culinary competition took place within the Home Science department, organized in partnership with the JITO Ladies Wing of Ludhiana. The primary objective of this event was to foster an entrepreneurial mindset among women through their cooking talents. The theme chosen for the occasion was "Independence Day." In preparation for the event, the laboratory was adorned with tricolor flags and various decorative elements. Additionally, a standee was positioned at the entrance to provide information regarding the event. The judging panel consisted of Dr. Amarinder Caur, Head of the Department of Home Science, along with Ms. Veenu Dhanda and Ms. Tina Matta, both members of the JITO club. The panel was further complemented by the chairperson of the JITO Ladies Wing, Ms. Manju Oswal, vice chairperson Ms. Secrat Oswal, Chief Secretary Ms. Richa Jain, Joint Secretary Ms. Anita Jain, and executive members Bhanu Jain, Divya Jaina, and Ruby Jain. The competition unfolded over two sessions—morning and evening—featuring a total of 30 participants who demonstrated their culinary expertise. The first group included participants from Khalsa College for Women, Civil Lines,

Ludhiana, while the second group comprised individuals mobilized by the JITO society. Participants were allotted two hours to exhibit their cooking and presentation skills, preparing distinctive "jain cuisines" that encompassed salads, sandwiches, puddings, mocktails, and smoothies. The dishes were crafted in the colours of the national tricolor, reflecting the event's theme. The cuisines, had colours of the tri-color, keeping in consideration the theme of the event. The judges and panel members commended the participants for their dedication to culinary arts and their focus on creating healthy, balanced recipes. They emphasized the significance of skill development, particularly for women, to empower them in various aspects of life. Muskan Jain a budding entrepreneur secured the first position, followed by Muskan Jain from Meri Rasoi, Ludhiana secured the second position. While Ruchi Jain and Shubhra Jain, members of Jain committee of Ludhiana secured the third and the fourth place, respectively. Students of KCW, Punit, Kamal, Sakshi and Simar won consolation prizes.