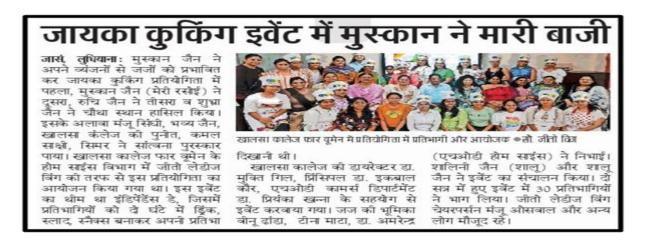

## 7. Zaika Cooking Event

On August 9, 2023, a culinary competition took place within the Home Science department, organized in partnership with the JITO Ladies Wing of Ludhiana. The primary objective of this event was to foster an entrepreneurial mindset among women through their cooking talents. The theme chosen for the occasion was "Independence Day." In preparation for the event, the laboratory was adorned with tricolor flags and various decorative elements. Additionally, a standee was positioned at the entrance to provide information regarding the event. The judging panel consisted of Dr. Amarinder Caur, Head of the Department of Home Science, along with Ms. Veenu Dhanda and Ms. Tina Matta, both members of the JITO club. The panel was further complemented by the chairperson of the JITO Ladies Wing, Ms. Manju Oswal, vice chairperson Ms. Secrat Oswal, Chief Secretary Ms. Richa Jain, Joint Secretary Ms. Anita Jain, and executive members Bhanu Jain, Divya Jaina, and Ruby Jain. The competition unfolded over two sessions—morning and evening—featuring a total of 30 participants who demonstrated their culinary expertise. The first group included participants from Khalsa College for Women, Civil Lines,

Ludhiana, while the second group comprised individuals mobilized by the JITO society. Participants were allotted two hours to exhibit their cooking and presentation skills, preparing distinctive "jain cuisines" that encompassed salads, sandwiches, puddings, mocktails, and smoothies. The dishes were crafted in the colours of the national tricolor, reflecting the event's theme. The cuisines, had colours of the tri-color, keeping in consideration the theme of the event. The judges and panel members commended the participants for their dedication to culinary arts and their focus on creating healthy, balanced recipes. They emphasized the significance of skill development, particularly for women, to empower them in various aspects of life. Muskan Jain a budding entrepreneur secured the first position, followed by Muskan Jain from Meri Rasoi, Ludhiana secured the second position. While Ruchi Jain and Shubhra Jain, members of Jain committee of Ludhiana secured the third and the fourth place, respectively. Students of KCW, Punit, Kamal, Sakshi and Simar won consolation prizes.