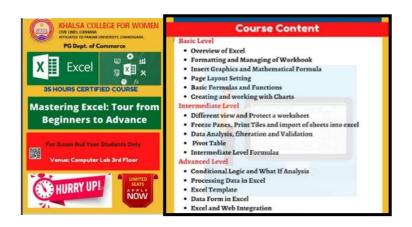

## 9. 40 Hrs. Basic to Advance Excel course

The 40-hour Excelcourse is designed to provide a comprehensive understanding of Microsoft Excel, equipping participants with the skills to efficiently utilize the software for a variety of professional tasks. The course focus eson both basic and advanced features of Excel, aimed at individuals looking to enhance their data management, analysis, and presentation skills.

#### **Objectives**

- Todevelop proficiencyinExcel'sbasicandadvanced functions.
- Toenableparticipantstoanalyzeandvisualizedatausingpivottablesandcharts.
- Toteachautomationtechniquesusingmacrosand VBA.