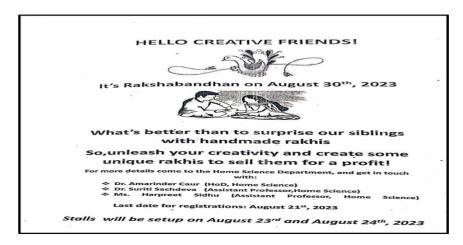

| Manpreet Kaur                             | 230101 | BA-First | Handmade rakhi |  |  |  |
| 2.                                                                                                                                     | Ishika Jain                               | 211444 | BA-Third | Handmade gifts |  |  |  |
|                                                                                                                                        | \/ - :                                    | 211624 | DA Thind | + Nail art     |  |  |  |
| 3.                                                                                                                                     | Vanshika                                  | 211634 | BA-Third | Handmade gifts |  |  |  |







## 16. Visit to HDFC bank

Students of Bank Management I&II got an opportunity to visit HDFC Bank, a newly developed branch in the heart of the city. The students were warmly welcomed by Branch Head and Relationship Head. Mr Surinder, Relationship Head at HDFC Bank addressed the students about different aspects of banking and the services offered. Students asked about their queries which were intellectually handled by the staff. Learnings and Insights: - Students gained a comprehensive understanding of the banking industry, including its functions, services and customer engagement. - The visit highlighted the importance of digital banking in the modern era and the evolution of banking technology. - Exposure to various career opportunities within the banking sector inspired students to co