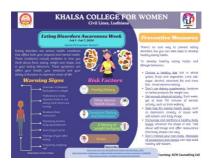

. There were 60 volunteers who spread the message of the importance of choosing a healthy diet rich in whole grains, fruits and vegetables. They formulated information capsules of tips on how to limit the salt, sugar, alcohol, saturated fat and trans fats. They propagated how to avoid extreme dieting, dietary supplements, laxatives or herbal products for weight loss. They distributed and put on display the informative brochures in the college. The students talked to five individuals each from the public and they gave a positive response by interacting with the volunteers and having meaningful discussions on the topic. The Principal appreciated the effort of the students and the department in spreading the message of importance of developing healthy eating habits and lifestyle behaviours.



| 00 110  | DOLL NO | NAME           | 01.400 |
|---------|---------|----------------|--------|
| SR. NO. | ROLL NO | NAME           | CLASS  |
|         |         |                |        |
| 1       | 230123  | RASHI SHARMA   | ba1    |
|         |         |                |        |
| 2       | 230375  | RIDHMDEEP KAUR | ba1    |
|         |         |                |        |
| 3       | 230211  | RIYA           | ba1    |

|    |        |                      | ,   |
|----|--------|----------------------|-----|
| 4  | 230187 | SHARVI               | ba1 |
| 5  | 230502 | SHIVANI              | ba1 |
| 6  | 230221 | SHREYA LAMBA         | ba1 |
| 7  | 230125 | SIMRAT GREWAL        | ba1 |
| 8  | 230422 | SMAYRA SHARMA        | ba1 |
| 9  | 230110 | SONAM VERMA          | ba1 |
| 10