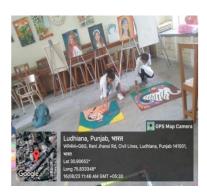

## 10. Talent Hunt Competition

Talent Hunt is an event, which gives a platform to students to represent their talents in any field. It not only helps the participating students to show their abilities but also motivates other students, to come up front and show their hidden potential.

The Talent Hunt was organized on 16 August, 2023 in which 69 Students participated enthusiastically in this event and displayed their abilities magnificently in different categories. All students actively participated in the event and have shown their enthusiasm and dedication in their efforts. In each category 1<sup>st</sup>, 2<sup>nd</sup> & 3<sup>rd</sup> prizes were given to the prize winners, in the form of certificates, 9 categories were decided for the competition i.e. Landscape, Still Life ,Poster Making, Clay Modeling, Photography,Cartooning,Collage Making, Best out of waste and Rangoli . All the winners were felicitated with certificates .Principal Dr.(Mrs.) Iqbal Kaur heartily congratulated them for showcasing their talents.