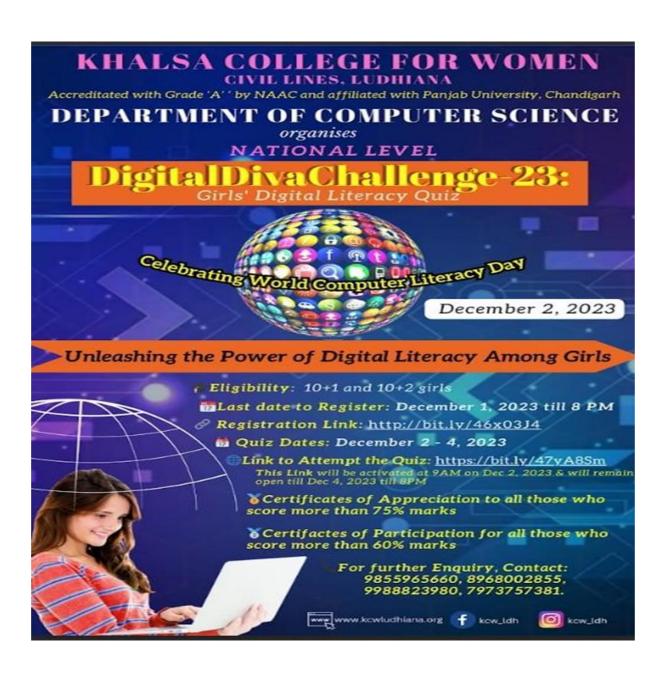

5.1.3 Capacity building and skills enhancement initiatives taken by the institution include the following 1. Soft skills, 2. Language and communication skills, 3. Life skills (Yoga, physical fitness, health and hygiene), 4. ICT/computing skills