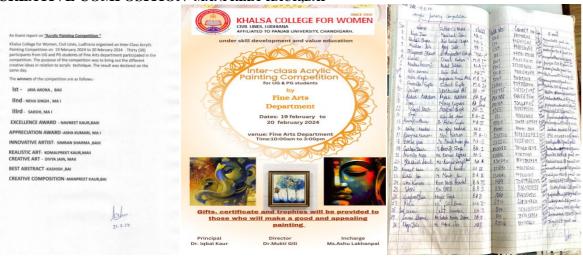

|   | Name                   | Class      | Grade |                                                                                                                                                                                                                                                                                                                                                                                                                                                                                                                                                                                                                                                                                                                                                                                                                                                                                                                                                                                                                                                                                                                                                                                                                                                                                                                                                                                                                                                                                                                                                                                                                                                                                                                                                                                                                                                                                                                                                                                                                                                                                                                                |
|---|------------------------|------------|-------|--------------------------------------------------------------------------------------------------------------------------------------------------------------------------------------------------------------------------------------------------------------------------------------------------------------------------------------------------------------------------------------------------------------------------------------------------------------------------------------------------------------------------------------------------------------------------------------------------------------------------------------------------------------------------------------------------------------------------------------------------------------------------------------------------------------------------------------------------------------------------------------------------------------------------------------------------------------------------------------------------------------------------------------------------------------------------------------------------------------------------------------------------------------------------------------------------------------------------------------------------------------------------------------------------------------------------------------------------------------------------------------------------------------------------------------------------------------------------------------------------------------------------------------------------------------------------------------------------------------------------------------------------------------------------------------------------------------------------------------------------------------------------------------------------------------------------------------------------------------------------------------------------------------------------------------------------------------------------------------------------------------------------------------------------------------------------------------------------------------------------------|
|   | Rinki Rani             | BA-III     | A+    | MILLION COLLEGE FOR WOMEN                                                                                                                                                                                                                                                                                                                                                                                                                                                                                                                                                                                                                                                                                                                                                                                                                                                                                                                                                                                                                                                                                                                                                                                                                                                                                                                                                                                                                                                                                                                                                                                                                                                                                                                                                                                                                                                                                                                                                                                                                                                                                                      |
|   | Bhawna Nagpal          | BCAI       | A     | KHALSA COLLEGE FOR WOMEN                                                                                                                                                                                                                                                                                                                                                                                                                                                                                                                                                                                                                                                                                                                                                                                                                                                                                                                                                                                                                                                                                                                                                                                                                                                                                                                                                                                                                                                                                                                                                                                                                                                                                                                                                                                                                                                                                                                                                                                                                                                                                                       |
|   | Ruchika                | BCAI       | At    | ( ) atte                                                                                                                                                                                                                                                                                                                                                                                                                                                                                                                                                                                                                                                                                                                                                                                                                                                                                                                                                                                                                                                                                                                                                                                                                                                                                                                                                                                                                                                                                                                                                                                                                                                                                                                                                                                                                                                                                                                                                                                                                                                                                                                       |
| _ | Palak Nandni           | BCAI       | A+    | CIVIL LINES, LUDHIANA                                                                                                                                                                                                                                                                                                                                                                                                                                                                                                                                                                                                                                                                                                                                                                                                                                                                                                                                                                                                                                                                                                                                                                                                                                                                                                                                                                                                                                                                                                                                                                                                                                                                                                                                                                                                                                                                                                                                                                                                                                                                                                          |
|   | Bhawna Goyal           | BSc I      | A+    |                                                                                                                                                                                                                                                                                                                                                                                                                                                                                                                                                                                                                                                                                                                                                                                                                                                                                                                                                                                                                                                                                                                                                                                                                                                                                                                                                                                                                                                                                                                                                                                                                                                                                                                                                                                                                                                                                                                                                                                                                                                                                                                                |
|   | Gaveshna Jain          | BCOM I     | A     | D. 4.1. 4. 10. 14.                                                                                                                                                                                                                                                                                                                                                                                                                                                                                                                                                                                                                                                                                                                                                                                                                                                                                                                                                                                                                                                                                                                                                                                                                                                                                                                                                                                                                                                                                                                                                                                                                                                                                                                                                                                                                                                                                                                                                                                                                                                                                                             |
|   | Garima Jain            | BBAI       | A     | ( Certificate of Completion                                                                                                                                                                                                                                                                                                                                                                                                                                                                                                                                                                                                                                                                                                                                                                                                                                                                                                                                                                                                                                                                                                                                                                                                                                                                                                                                                                                                                                                                                                                                                                                                                                                                                                                                                                                                                                                                                                                                                                                                                                                                                                    |
|   | Diksha Sharma          | MSc (IT)I  | A+    |                                                                                                                                                                                                                                                                                                                                                                                                                                                                                                                                                                                                                                                                                                                                                                                                                                                                                                                                                                                                                                                                                                                                                                                                                                                                                                                                                                                                                                                                                                                                                                                                                                                                                                                                                                                                                                                                                                                                                                                                                                                                                                                                |
|   | Ashita                 | BBA - II   | A+    |                                                                                                                                                                                                                                                                                                                                                                                                                                                                                                                                                                                                                                                                                                                                                                                                                                                                                                                                                                                                                                                                                                                                                                                                                                                                                                                                                                                                                                                                                                                                                                                                                                                                                                                                                                                                                                                                                                                                                                                                                                                                                                                                |
| 0 | Aarti Kapoor           | MSc (IT) I | A+    | SESSION 2023-24                                                                                                                                                                                                                                                                                                                                                                                                                                                                                                                                                                                                                                                                                                                                                                                                                                                                                                                                                                                                                                                                                                                                                                                                                                                                                                                                                                                                                                                                                                                                                                                                                                                                                                                                                                                                                                                                                                                                                                                                                                                                                                                |
| , | Manika Bhatti          | BCAII      | A+    |                                                                                                                                                                                                                                                                                                                                                                                                                                                                                                                                                                                                                                                                                                                                                                                                                                                                                                                                                                                                                                                                                                                                                                                                                                                                                                                                                                                                                                                                                                                                                                                                                                                                                                                                                                                                                                                                                                                                                                                                                                                                                                                                |
| 2 | Swati Jaiswal          | BCAII      | A+    |                                                                                                                                                                                                                                                                                                                                                                                                                                                                                                                                                                                                                                                                                                                                                                                                                                                                                                                                                                                                                                                                                                                                                                                                                                                                                                                                                                                                                                                                                                                                                                                                                                                                                                                                                                                                                                                                                                                                                                                                                                                                                                                                |
| 1 | Manya                  | XII        | A+    | Awarded to Vimelogeet Kaue Saini Class BA 11                                                                                                                                                                                                                                                                                                                                                                                                                                                                                                                                                                                                                                                                                                                                                                                                                                                                                                                                                                                                                                                                                                                                                                                                                                                                                                                                                                                                                                                                                                                                                                                                                                                                                                                                                                                                                                                                                                                                                                                                                                                                                   |
| 4 | Gursimarjeet Kaur      | BAII       | A+    |                                                                                                                                                                                                                                                                                                                                                                                                                                                                                                                                                                                                                                                                                                                                                                                                                                                                                                                                                                                                                                                                                                                                                                                                                                                                                                                                                                                                                                                                                                                                                                                                                                                                                                                                                                                                                                                                                                                                                                                                                                                                                                                                |
| 5 | Garima Jain            | BAII       | A+    | student of Khalea College for Women, Girl Lines Lud                                                                                                                                                                                                                                                                                                                                                                                                                                                                                                                                                                                                                                                                                                                                                                                                                                                                                                                                                                                                                                                                                                                                                                                                                                                                                                                                                                                                                                                                                                                                                                                                                                                                                                                                                                                                                                                                                                                                                                                                                                                                            |
| 5 | Tarunpreet Kaur        | BA II      | A+    |                                                                                                                                                                                                                                                                                                                                                                                                                                                                                                                                                                                                                                                                                                                                                                                                                                                                                                                                                                                                                                                                                                                                                                                                                                                                                                                                                                                                                                                                                                                                                                                                                                                                                                                                                                                                                                                                                                                                                                                                                                                                                                                                |
| 7 | Simarleen Kaur         | BAII       | A+    | for successfully completing 35 hours Short Term Certificate course                                                                                                                                                                                                                                                                                                                                                                                                                                                                                                                                                                                                                                                                                                                                                                                                                                                                                                                                                                                                                                                                                                                                                                                                                                                                                                                                                                                                                                                                                                                                                                                                                                                                                                                                                                                                                                                                                                                                                                                                                                                             |
| 8 | Vimalpreet Kaur Saini  | BAII       | A+    |                                                                                                                                                                                                                                                                                                                                                                                                                                                                                                                                                                                                                                                                                                                                                                                                                                                                                                                                                                                                                                                                                                                                                                                                                                                                                                                                                                                                                                                                                                                                                                                                                                                                                                                                                                                                                                                                                                                                                                                                                                                                                                                                |
| 9 | Vishavpreet Kaur Saini | BAII       | A+    | "Website Designing using WordPress", conducted by Department                                                                                                                                                                                                                                                                                                                                                                                                                                                                                                                                                                                                                                                                                                                                                                                                                                                                                                                                                                                                                                                                                                                                                                                                                                                                                                                                                                                                                                                                                                                                                                                                                                                                                                                                                                                                                                                                                                                                                                                                                                                                   |
| 0 | Akanksha Sobti         | BCA I      | A+    |                                                                                                                                                                                                                                                                                                                                                                                                                                                                                                                                                                                                                                                                                                                                                                                                                                                                                                                                                                                                                                                                                                                                                                                                                                                                                                                                                                                                                                                                                                                                                                                                                                                                                                                                                                                                                                                                                                                                                                                                                                                                                                                                |
| 1 | Preety                 | BCAI       | A+    | Computer Science, Khalsa College for Women, Civil Lines, Ludhian                                                                                                                                                                                                                                                                                                                                                                                                                                                                                                                                                                                                                                                                                                                                                                                                                                                                                                                                                                                                                                                                                                                                                                                                                                                                                                                                                                                                                                                                                                                                                                                                                                                                                                                                                                                                                                                                                                                                                                                                                                                               |
| 2 | Harleen Narang         | MSc (IT) I | A+    | Tompare Section, rained Secretary Tronters, Cara Miles, Delinian                                                                                                                                                                                                                                                                                                                                                                                                                                                                                                                                                                                                                                                                                                                                                                                                                                                                                                                                                                                                                                                                                                                                                                                                                                                                                                                                                                                                                                                                                                                                                                                                                                                                                                                                                                                                                                                                                                                                                                                                                                                               |
| 3 | Barsha Kumari          | BCA II     | A+    | from July 10, 2023 to July 22, 2023.                                                                                                                                                                                                                                                                                                                                                                                                                                                                                                                                                                                                                                                                                                                                                                                                                                                                                                                                                                                                                                                                                                                                                                                                                                                                                                                                                                                                                                                                                                                                                                                                                                                                                                                                                                                                                                                                                                                                                                                                                                                                                           |
| 4 | Rinky Sharma           | BCA II     | A+    | , , , , , , , , , , , , , , , , , , , ,                                                                                                                                                                                                                                                                                                                                                                                                                                                                                                                                                                                                                                                                                                                                                                                                                                                                                                                                                                                                                                                                                                                                                                                                                                                                                                                                                                                                                                                                                                                                                                                                                                                                                                                                                                                                                                                                                                                                                                                                                                                                                        |
| 5 | Tamanna Shori          | BCA I      | A+    | Grade obtained A+                                                                                                                                                                                                                                                                                                                                                                                                                                                                                                                                                                                                                                                                                                                                                                                                                                                                                                                                                                                                                                                                                                                                                                                                                                                                                                                                                                                                                                                                                                                                                                                                                                                                                                                                                                                                                                                                                                                                                                                                                                                                                                              |
| 6 | Kajal                  | BCAI       | A+    | of district ordinates of the control |
| 7 | Anamika Kumari         | BCAI       | A+    |                                                                                                                                                                                                                                                                                                                                                                                                                                                                                                                                                                                                                                                                                                                                                                                                                                                                                                                                                                                                                                                                                                                                                                                                                                                                                                                                                                                                                                                                                                                                                                                                                                                                                                                                                                                                                                                                                                                                                                                                                                                                                                                                |

#### 2. Short Term Course of Adobe Illustrator

The Department of Computer Science at KCW Ludhiana organised a Short-Term Certificate Course in Adobe Illustrator from July 10 to July 22, 2023. This intensive 35-hour program was meticulously designed to equip students with essential graphic design skills using the industry-leading Adobe Illustrator software. The comprehensive curriculum covered diverse topics, ranging from the fundamentals of the software interface to advanced design principles, logo development, typography, and the optimization of designs for various mediums. The course's hands-on and practical approach not only enabled participants to apply learned concepts immediately but also helped improve their employability quotient. Upon completing the course, participants gained proficiency in Adobe Illustrator, versatile design skills, advanced typography expertise, data visualization competence, and adaptability across platforms. These skills enhanced their employability in graphic design and related fields, making them well-suited for opportunities in this field. The course's emphasis on practical application, combined with its comprehensive curriculum, provided students with practical, career-oriented training that alignedwith the dynamic demands of the industry. A total of 26 students enrolled in and