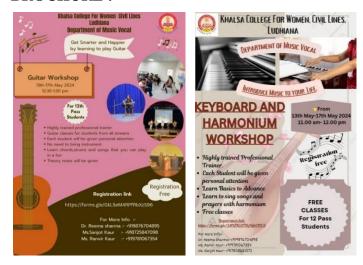

#### 8. Hunar Dega Pehchan: Singing Star, Musician Kalakar and Anchoring Ustad Contest

The Departments of Music Vocal, Instrumental and Psychology, Khalsa College for Women, Civil Lines, Ludhiana organised **Hunar Dega Pehchaan- Singing Star, Musician Kalakaar & Anchoring Ustad Contest** on 11-08-2023 to showcase the hidden talent of students.

The highlight of the program was the enthusiastic participation of the students from all the Streams.

26 budding artists from the college were given an experiential learning of life skills through the opportunity to hone their communication skills and talent through exposure to stage presentation experience. The participants enthralled the audience by showcasing their talent in the art of anchoring along with singing and playing various instruments. The students sang beautiful melodies and also showcased their talent on different instruments like Guitar and Sitar.

The young anchors hosted the event as they participated in the Anchoring Ustaad contest.Dr. Honey Walia, Department of English and Ms. Vibha,Department of History were the judges for the event. The results were as follows: Singing Star Contest- Deepali Shukla of BA 1,Megha Rani of BA1 and Bhumika Gupta of BA1 took away 1<sup>st</sup>, 2<sup>nd</sup> and 3<sup>rd</sup> prize respectively; Instrument playing Contest – Simranjit Kaur of BA3,Bhawna Devi of BA 3 and DamyaJethi of BA1 bagged 1<sup>st</sup>, 2<sup>nd</sup> and 3<sup>rd</sup> prize respectively; and Anchoring Contest – Bhaveeka of BA1, Kim Sachdeva of BBA 2 won 1<sup>st</sup> and 2<sup>nd</sup> prize respectively whereas 3<sup>rd</sup> prize was bagged by Ishika and Ojasvi, both of BA3.