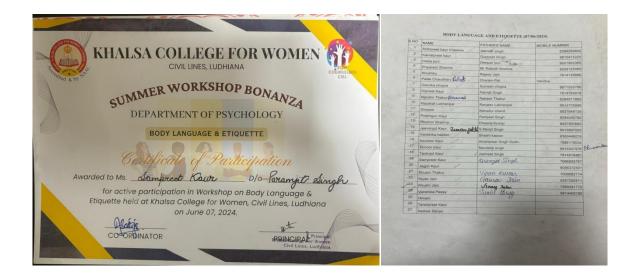

lining requests, along with the significance of body language. The training emphasized that even though we are taught to handle physical harm, we often neglect to address the emotional challenges we face daily. The importance of different life skills necessary for success in both professional and personal life was talked about. The students were given practical advice on improving their resumes and staying focused on their goals. The students engaged and posed different questions about probabilities concerning different societal conflicts. The Department's efforts in updating and motivating students towards their aspirations and goals were appreciated by the Principal.

# REGISTRATION FORM LINK: <a href="https://forms.gle/i73EYEWjcbCi35p76">https://forms.gle/i73EYEWjcbCi35p76</a>











### 132) Self Shielding Workshop-

KCW, dept. of Physical education & sports conducted 10 days Self Shielding Workshop from 19-29 june in the campus. In this workshop Mr. Raman Sharma (expert) trained the girls of all age groups, how to safe yourself as well as the students grew the fruits and flowers plant to save the environment, Dr. Mnanmeet kaur HOD Physiotherapy, Suman Hospital imparted Training how to Give instantaneous relief to the Players as a mode of treatment for various mechanical problems of joints, Muscles, Ligaments and Nerves. He also explained practically how it can be very useful for mechanical low back pain, to treat neck pain, shin pain, knee pain, ankle pain and Stiffness. Certificates and refreshment given to the 70 participants by the college authorities.Dr. Mukti