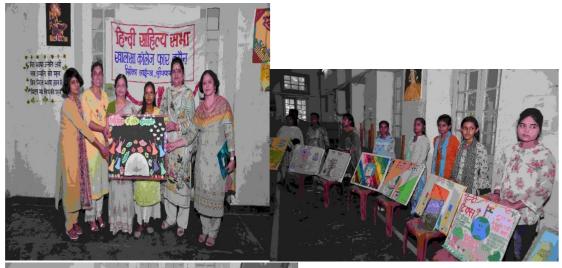

## 10. Talent Hunt Competition

Talent Hunt is an event, which gives a platform to students to represent their talents in any field. It not only helps the participating students to show their abilities but also motivates other students, to come up front and show their hidden potential.

The Talent Hunt was organized on 16 August, 2023 in which 69 Students participated enthusiastically in this event and displayed their abilities magnificently in different categories. All students actively participated in the event and have shown their enthusiasm and dedication in their efforts. In each category 1<sup>st</sup>, 2<sup>nd</sup> & 3<sup>rd</sup> prizes were given to the prize winners, in the form of certificates, 9 categories were decided for the competition i.e. Landscape, Still Life ,Poster Making, Clay Modeling, Photography,Cartooning,Collage Making, Best out of waste and Rangoli . All the winners were felicitated with certificates .Principal Dr.(Mrs.) Iqbal Kaur heartily congratulated them for showcasing their talents.