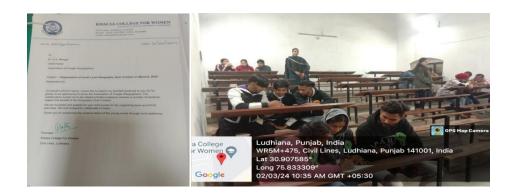

practices that prioritize health, environmental • conservation, and ethical sourcing





#### 103) Inter-College Zonal Level Geographical Quiz

The students of the department of geography participated in inter-college zonal level geography quiz contest on 2<sup>nd</sup> march ,2024 held at khalsa college for women civil lines Ludhiana and bagged first position .The name of the students are Raminder Kaur BA 2<sup>nd</sup>,Mehakpreet Kaur BA2nd, Silky Dayal BAIst. This quiz was organised in collaboration with the Association of Punjab Geographers where questions were asked from different fields of geography in different rounds such as Physical geography, World geography, Geography of India including Punjab, Cartography(Practical Geography), Locational Geography and General Geography

















# 104) Workshop on "Know your Personality: From Who I am to Who I can Become

The Department of Psychology, Khalsa College for Women, Civil Lines organized a Workshop on, "Know your Personality-From Who I Am To Who I Can Become" for students of BAI on March 4, 2024. The NEO Big-Five Personality Inventory was used by the 67 participants to evaluate personalities and teach them how to administer psychological tests. They received guidance in interpreting the results and comprehending personality profiles.

Based on the OCEAN personality traits, a PowerPoint presentation and a few educational videos were also shown To help them comprehend the fundamental concepts, the students were then asked to score each other's tests after administering the test. Each student inferred their perso