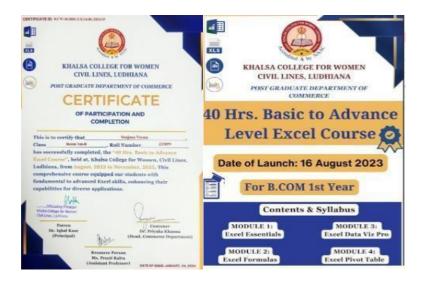

## 9. 40 Hrs. Basic to Advance Excel course

The 40-hour Excelcourse is designed to provide a comprehensive understanding of Microsoft Excel, equipping participants with the skills to efficiently utilize the software for a variety of professional tasks. The course focus eson both basic and advanced features of Excel, aimed at individuals looking to enhance their data management, analysis, and presentation skills.

#### **Objectives**

- Todevelop proficiencyinExcel'sbasicandadvanced functions.
- Toenableparticipantstoanalyzeandvisualizedatausingpivottablesandcharts.
- Toteachautomationtechniquesusingmacrosand VBA.