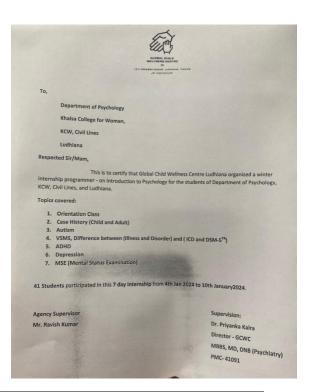

tory Taking (Child and Adult), Autism, VSMS, Difference between (Illness and Disorder) and (ICD and DSM-5TR), ADHD, Depression etc. They were also taught MSE (Mental Status Examination) of clients.

This was followed by the phase where the participants were made to observe various case studies. The programme also laid importance on the skills necessary to function as an effective psychologist in the field. The students appreciated the Department for enabling them with the on field exposure of their academic concepts. The Principal appreciated the efforts of the Department of Psychology in conducting such skill learning internships so as to help the students become better equipped with new developments in the field. Google Registration Form Link:

https://forms.gle/McEgDjMGS54wcVBa9









| S.no. | Name                      | Roll<br>no. | Class | Guardian's Name           |
|-------|---------------------------|-------------|-------|---------------------------|
| 1     | Damak                     | 230012      | BA 1  | Harish Kumar Jindal       |
| 2     | Manjot Kaur               | 230059      | BA 1  | Varinder Singh            |
| 3     | Ishani Jain               | 230081      | BA 1  | Ravinder Kumar<br>Jain    |
| 4     | Harmandeep Kaur<br>Sekhon | 230091      | BA 1  | Rajinder Singh<br>Sekhon  |
| 5     | Gabriella Sandhu          | 230097      | BA 1  | Michelangelo<br>Sandhu    |
| 6     | Isha Dhir                 | 230102      | BA 1  | Rajinder Kumar            |
| 7     | Bhaveeka                  | 230108      | BA 1  | Rachna                    |
| 8