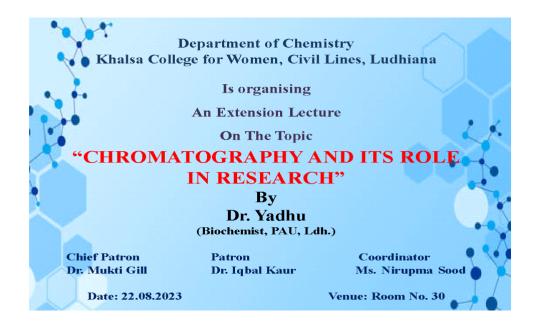

II were selected from which Neharika Tayal participated at Akal university, Talwandi Sabo dist. Bathinda from 19-02-24 to 24-02-24







## 14. Extension Lecture on "Chromatography and its role in Research"

An extension lecture was organized by Department of Chemistry, Khalsa College for Women, Civil Lines, Ludhiana on 22.08.2023. Resource person of the day was Dr. Yadhu, Biochemist at Punjab Agriculture University, Ludhiana who enlightened the students about the topic "Chromatography and its role in Research". The lecture gave the students a brief idea about this technique that has got varied applications in organic synthesis and analysis. The students were also made aware about the various fellowships and doctoral programs they can opt for their higher studies.





#### **Brochure**





## 15. Rakhi and Nail Art Exhibition

The Department of Home Science hosted a "Rakhi Exhibition" on August 23rd and 24th, 2023, which served as an exceptional venue for students to showcase and sell their handmade rakshabandhan gifts

and rakhis. The primary aim of this event was to promote artisanal products while fostering entrepreneurial skills among participants with the necessary talents.

Manpreet Kaur, a first-year BA student, presented a stall featuring resin art and various handmade crafts. Identifying herself as an emerging fine arts artist, she created on-the-spot portraits for faculty and peers, in addition to accepting commissions for mini-canvas paintings intended as gifts.

Ishika Jain, a third-year student with a passion for baking and nail art, organized her stall into